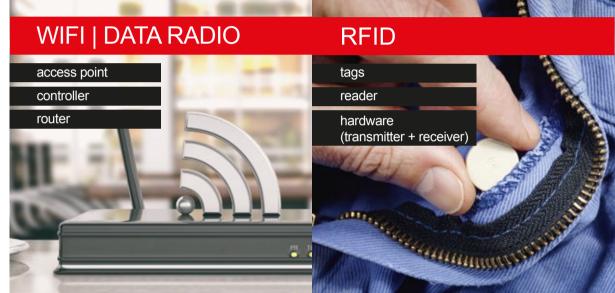

AUTOMATIC IDENTIFICATION AND DATA ACQUISITION DATA TRANSMISSION

**OUR TECNOLOGIES FOR** 

IDENTIFICATION
DATA ACQUISITION
DATA COLLECTION
DATA TRANSMISSION

# **AUTO-ID CREATES** TRANSPARENCY AND **EFFICIENCY**

Automatic identification, or Auto-ID for short, refers to all types of objects and products using e.g. barcodes, RFID tags and data acquisition or transmission using mobile scanners and industrial tablets.

This technology is an essential prerequisite for highly intelligent logistics as well as the entire industry 4.0. A perfectly structured and optimally networked interaction of barcodes, intelligent labels, RFID technologies, data acquisition, identification and transmission devices as well as high-performance software is important for this.