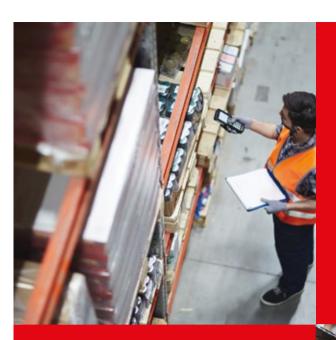

# **AUTO-ID CREATES** TRANSPARENCY AND **EFFICIENCY**

Automatic identification, or Auto-ID for short, refers to all types of objects and products using e.g. barcodes, RFID tags and data acquisition or transmission using mobile scanners and industrial tablets.

This technology is an essential prerequisite for highly intelligent logistics as well as the entire industry 4.0. A perfectly structured and optimally networked interaction of barcodes, intelligent labels, RFID technologies, data acquisition, identification and transmission devices as well as high-performance software is important for this.