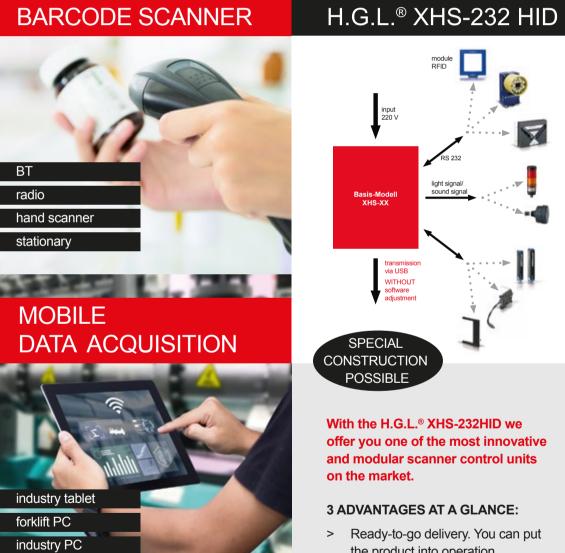

We are your partner for Auto-ID solutions.

H.G.L.® IT in 90 SEK.

MICHAEL KARL CEO

BIOMETRICS

BARCODE

MAGNETIC CARD

THE PROVISION OF HARDWARE AND **SOFTWARE IS OUR FOCUS** 

With the H.G.L.® XHS-232HID we offer you one of the most innovative and modular scanner control units on the market.

#### **3 ADVANTAGES AT A GLANCE:**

- > Ready-to-go delivery. You can put the product into operation immediately.
- > transmission via USB without software adjustment
- > With pendulum PC as an alternative / supplement available.