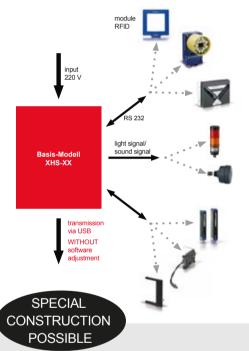

We are your partner for Auto-ID solutions.

H.G.L.® IT in 90 SEK.

MICHAEL KARL CEO

BIOMETRICS

BARCODE

MAGNETIC CARD

THE PROVISION OF HARDWARE AND **SOFTWARE IS OUR FOCUS** 

With the H.G.L.® XHS-232HID we offer you one of the most innovative and modular scanner control units on the market.

#### **3 ADVANTAGES AT A GLANCE:**

- > Ready-to-go delivery. You can put the product into operation immediately.
- > transmission via USB without software adjustment
- > With pendulum PC as an alternative / supplement available.